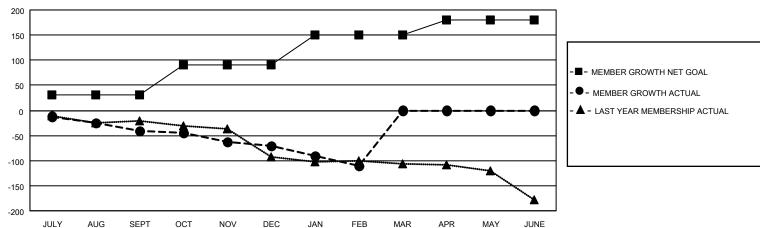

## GOALS AND ACTUAL MEMBERS CUMULATIVE

| DROPPED CLUBS: 3        |          | 34 CLUBS OF 95 ADDED 1 OR MORE<br>NEW MEMBERS | GENDER DISTRIBUTION  MALE 1,608 (64.24%) |               |     |
|-------------------------|----------|-----------------------------------------------|------------------------------------------|---------------|-----|
| DROPPED MEMBERS         |          |                                               | FEMALE                                   | 895 (35.76%)  |     |
| DECEASED                | 44       | CLICK HERE FOR CUMULATIVE                     | TOTAL FAMILY UNIT MEMBERS                |               | 463 |
| CLUB CANCELLED<br>OTHER | 9<br>151 | MEMBERSHIP DATA                               | FAMILY MEMBERS                           | S PAYING HALF | 233 |
| TOTAL 204               |          |                                               | DOEG                                     |               |     |